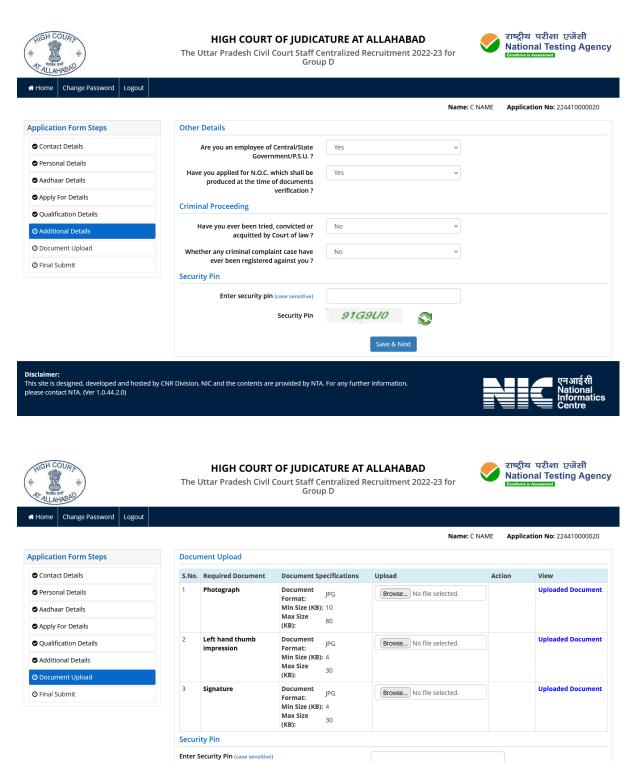

• A replica of application form is at Annexure-I

**10.2.** It is suggested that the candidate should keep the following ready before filling of the online Application Form:

- A computer/Laptop with proper internet connectivity,
- The particulars of a valid Government ID proof,
- The Date of Birth (as mentioned in Class X Board Certificate),
- Govt. Identity Details like Aadhar Number (last 4 digits)/ Election Card (EPIC No.) / Passport number / Ration Card Number/ Bank Account Number /PAN Number/ Other valid Govt. IDs,
- Educational Qualification details,
- Actual category viz. General (UR) / EWS/ OBC / SC / ST, as the case may be, correctly mentioned in the relevant column,
- Scanned clear passport photograph in JPG/JPEG format (size between 10 kb–200 kb) either in colour or black and white with 80% face (without mask) clearly showing complete face from chin to head having straight eye contact with the camera with both ears visible in appropriate contrast on light shade plain background without any kind of sunglasses/spectacles,
- Scanned clear signature in JPG/JPEG format (size between 4kb–30kb),
- Bank account details for payment of fee,
- A valid e-mail ID as important communications will be made in this e-mail ID,
- A valid mobile number as important information via SMS will be sent to this number.

- 10.2.1 Advertisement may be downloaded and read carefully by the candidate that to be sure about his/her eligibility and to acquaint with requirements for submission of Online Application Form.
- **10.2.2** Whether they fulfill the eligibility conditions for the Examinations as prescribed.
- **10.2.3** In order to avoid correction in the particulars at a later stage, the candidate should *exercise utmost caution while filling up the details in the Application Form.*
- **10.3.** Following **Steps** maybe followed to Apply Online:
  - Step-1: Register for Online Registration using your own Email ID and Mobile No. and note down system generated Registration Number.
  - Step-2: Complete the Online Application Form and note down the system generated Registration Number.
  - Step-3: Upload legible scanned images of:
    - (*i*) a recent photograph (in jpg/ jpeg file, size 10Kb–200Kb);
    - (*ii*) candidate's signature (file size: 4kb-30kb);
    - *(iii)* Left hand thumb impression (file size:10kb-200kb);
  - Step-4: Pay prescribed fee online through Net Banking/Debit Card/Credit Card (There is no provision for payment through Unified Payments Interface (UPI) and e-challan/cash. All the 4 Steps can be done together or at separate timings.
- 10.4. Applications will be accepted only when fee is deposited in the Bank upto prescribed last date for fee submission. If the fee is deposited in Bank after prescribed last date for fee submission, the candidature of the candidate will be rejected on the ground of non-payment of examination fee. Fee once deposited in the Bank will not be refunded to the candidate in any condition and it shall not be adjusted in anyway.
- 10.5. After the submission of Online Application Form (i.e. successful completion of Step-4), Confirmation Page of the Application Form, should be downloaded and a printout of the same may be retained for future reference. The Confirmation Page of the online Application Form could be generated **only after successful payment by the Candidate.**

## PART III: Uploadina of scanned imaaes

## (i) Candidate's Photograph: to be uploaded

- Photograph should not be with cap or goggles. Photograph should cover 80% face (without mask) visible including ears against white background.
- Spectacles are allowed if being used regularly.
- Polaroid and Computer generated photos are not acceptable.
- Applications not complying with these instructions or with unclear photographs are liable to be rejected.
- Candidates may please note that if it is found that photograph uploaded is fabricated i.e. de- shaped or seems to be hand-made or computer made, the form of the candidate will be rejected and the same would be considered as using unfair means and the candidate would be dealt with accordingly.
- Application without photograph shall be rejected. The photograph need not be attested.
- Candidates are advised to take 6 to 8 passport size coloured photographs with white background.

*Note:* Passport size photograph is to be used for uploading on Online Application Form and also for pasting on Attendance Sheet at the Examination Centre.

- The candidate should scan his/her passport size photograph for uploading. File size must be between 10 kb to 200 kb.
- (ii) Left Hand Thumb Impression: to be uploaded
  - In case of any eventuality of left thumb being unavailable, right hand thumb impression may be used.
  - File size must be between 10 kb to 200 kb.
- (iii) Candidate's Signature: to be uploaded
  - The candidates are required to upload the full signature in running hand writing in the appropriate box given in the Online Application Form. Writing full name in the Box in Capital letters would not be accepted as signature and the Application Form would be rejected.